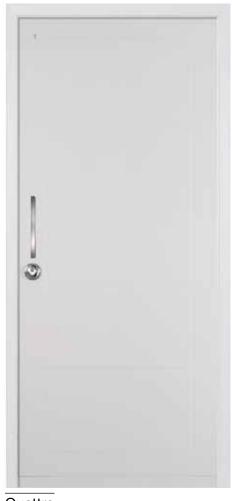

#### Basic

Security door with electrostatic powder coating providing outstanding durability, in a choice of RB color shades.

BASIC (740/744/540) Security door with PVC finish.