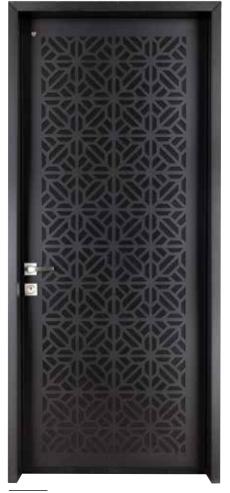

# LASER CUT AND GLASS DESIGNS

Entrance doors with a painted finish, with decorative laser cut steel and grille combinations

Kyoto Laser cut designs, with glass or colored steel combinations in a choice of RB color shades.

Steel door with decorative insulated

double-glazed window and internal grille in a choice of RB color shades.

shades.

36 www.rb-doors.com

Laser cut designs, with colored steel combinations in a choice of RB color