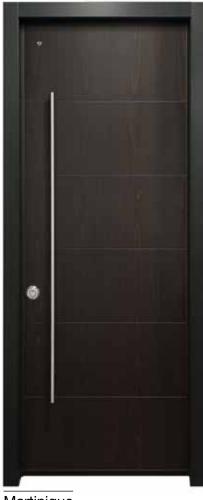

## MIX&MATCH DECORATIVE PANEL

Martinique

Security door with African Walnut decorative wood panel designs

Roxana

Security door with African Walnut decorative wood panel designs.

Security door with African Walnut decorative wood with aluminum bars.