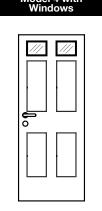

# WINDOWS & DECORATIVE DESIGNS

Steel core doors with a top quality painted finish, available in a broad range of colors and different styles of decorative window and grille combinations.

Neve Tzedek Steel door with triplex window in a choice of RB color shades.

Andromeda Steel door with triplex window in a choice of RB color shades.

www.rb-doors.com 6