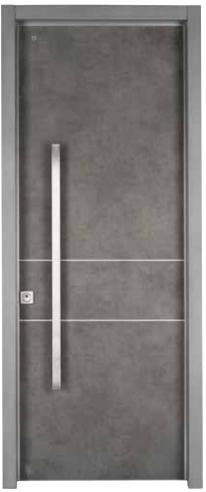

#### Model A

5 equal sections, peripheral aluminum profile and horizontal aluminum striping in either black or nickel. (6 sections for taller doors). The interior side of the door is supplied with a painted finish\*.

5 equal sections including a middle section in a natural aluminum finish with lock, peripheral aluminum profile and horizontal aluminum striping in either black or nickel. (6 sections for taller doors). The interior side of the door is supplied with a painted finish\*.

#### Model C

3 equal sections, peripheral aluminum profile and horizontal aluminum striping in either black or nickel. The interior side of the door is supplied with a painted finish\*.

#### Model D

Flat surfaced door with selected finish. The interior side of the door is supplied with a painted finish. The interior side of the door is supplied with a painted finish\*.

### Model E

3 sections, peripheral aluminum profile and horizontal aluminum striping in either black or nickel. The interior side of the door is supplied with a painted finish\*.

#### Model E

3 sections, peripheral aluminum profile and horizontal aluminum striping in either black or nickel. The interior side of the door is supplied with a painted finish\*.