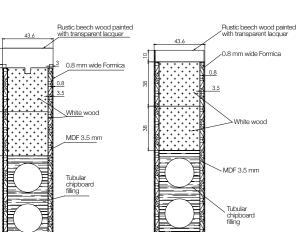

## COMMERCIAL DOOR SERIES (FORMICA)

Wooden doors with external or internal edging, suitable for institutions such as hospitals, schools, offices, public buildings, etc. The doors are extremely durable and are available in all shades of Formica.

#### General information

Non rebated door leaf with tubular chipboard filling and Formica coating on both sides of the leaf and internal or external rustic beech wood frame. 50.1 mm or WPC metal door frame.

#### Door hardware and accessories

3 heavy-duty butt hinges 101 lock for RB cylinder