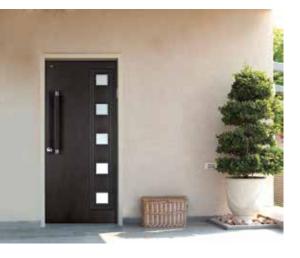

# EMBOSSED AND ALUMINUM STRIPE DESIGNS

Steel core doors with a top quality painted finish, available in a broad range of colors and a variety of aluminum striping and embossing in different geometric shapes.

Triple

Electrostatic powder coating providing outstanding durability with aluminum strip in a choice of RB color shades.

shades.

Duet

Electrostatic powder coating providing outstanding durability with aluminum strip in a choice of RB color