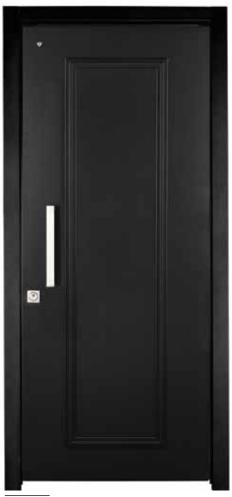

#### Basic

Security door with electrostatic powder coating providing outstanding durability, in a choice of RB color shades.

BASIC (740/744/540) Security door with PVC finish.