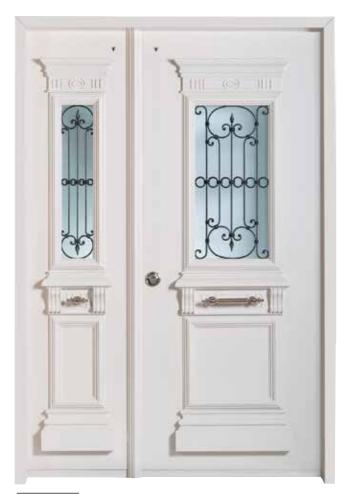

#### Firenze

Steel door with decorative insulated double-glazed window and internal grille in a choice of RB color shades.

Chianti

Steel door with decorative insulated double-glazed window and internal grille in a choice of RB color shades.