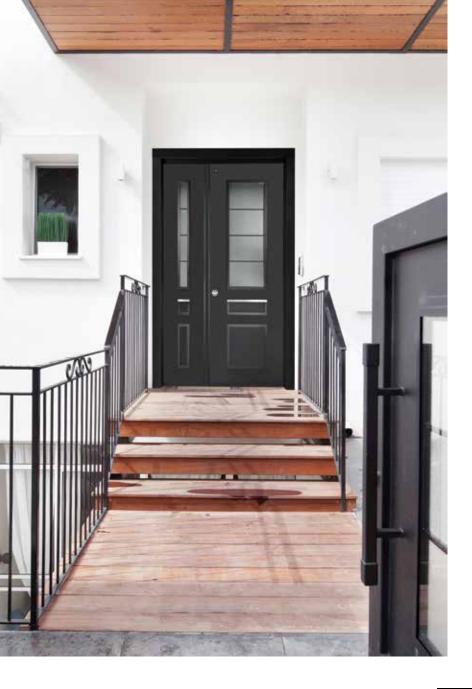

# WINDOWS & DECORATIVE DESIGNS

Steel core doors with a top quality painted finish, available in a broad range of colors and different styles of decorative window and grille combinations.

Neve Tzedek Steel door with triplex window in a choice of RB color shades.

Andromeda Steel door with triplex window in a choice of RB color shades.

www.rb-doors.com 6

## WINDOWS & DECORATIVE DESIGNS

Canterbury Steel door with triplex window in a choice of RB color shades.

Mamila Steel door with triplex window in a choice of RB color shades.

6

Florentine Steel door with triplex window in a choice of RB color shades.