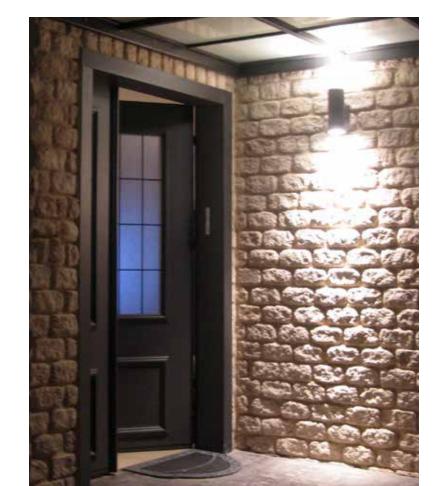

# LASER CUT AND GLASS DESIGNS

Entrance doors with a painted finish, with decorative laser cut steel and grille combinations

Kyoto Laser cut designs, with glass or colored steel combinations in a choice of RB color shades.