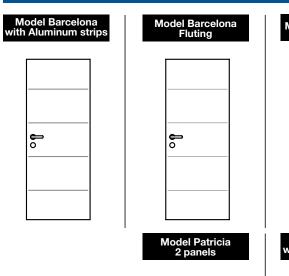

#### Selection of Handles:

Monaco

Bologna

TOPMixColor with decorative glazing

TOPMixColor – 2Panel

**TOP**Formica Barcelona model with Aluminum strips

PALAZZO Wenge

PALAZZO Walnut - with Japanese glazing