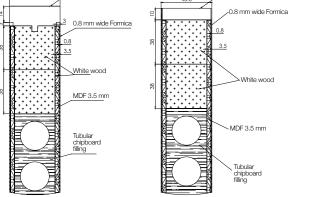

## COMMERCIAL DOOR SERIES (FORMICA)

Wooden doors with external or internal edging, suitable for institutions such as hospitals, schools, offices, public buildings, etc. The doors are extremely durable and are available in all shades of Formica.

#### General information

Non rebated door leaf with tubular chipboard filling and Formica coating on both sides of the leaf and internal or external rustic beech wood frame. 50.1 mm or WPC metal door frame.

#### Door hardware and accessories

3 heavy-duty butt hinges 101 lock for RB cylinder