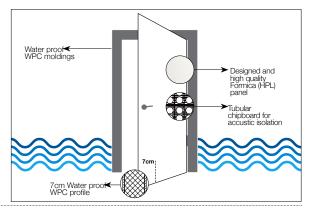

## COMMERCIAL DOOR SERIES (FORMICA)

Wooden doors with external or internal edging, suitable for institutions such as hospitals, schools, offices, public buildings, etc. The doors are extremely durable and are available in all shades of Formica.

#### General information

Non rebated door leaf with tubular chipboard filling and Formica coating on both sides of the leaf and internal or external rustic beech wood frame. 50.1 mm or WPC metal door frame.

#### Door hardware and accessories

3 heavy-duty butt hinges 101 lock for RB cylinder