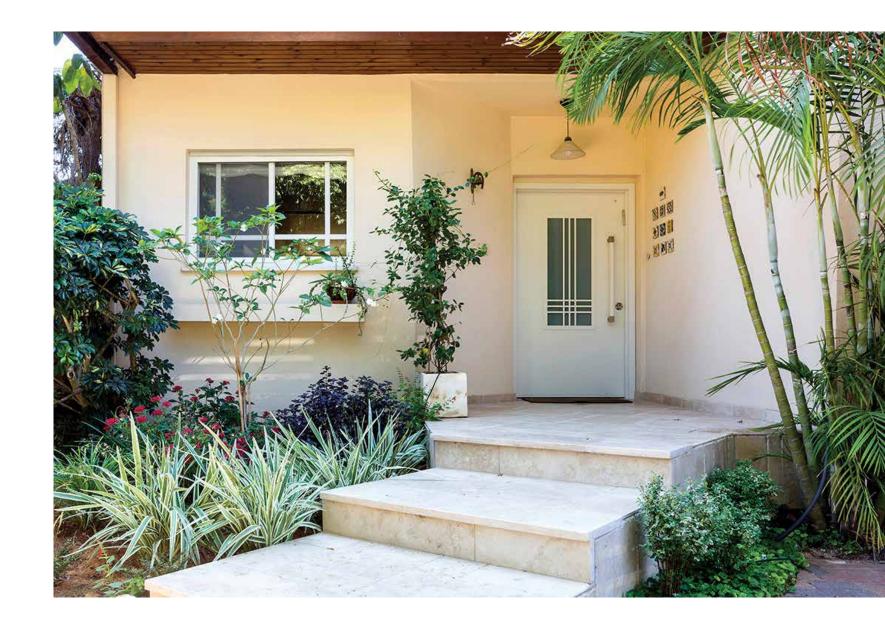

# WINDOWS & DECORATIVE DESIGNS

Steel core doors with a top quality painted finish, available in a broad range of colors and different styles of decorative window and grille combinations.

Neve Tzedek Steel door with triplex window in a choice of RB color shades.