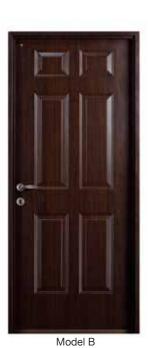

public buildings, or wherever the use of a highly durable interior door is necessary. The doors are manufactured under the strict control of the Standards Institution of Israel.

#### **General information**

0.6mm Coated steel door with peripheral fingerjoint wood framing, polyurethane injected filling and aluminum bottom edge to protect the door. 2 Heavy duty hinges 101 type lock Sundoor hardware - nickel finish Door stopper

#### Dimentions

Doorheight(H): 2007/2055/2070 mm Door width (W): 700/ 710/ 720/ 740/ 760/ 780/800/ 810/ 820/ 840/ 861/ 880/900/ 920/ 940/ 960/ 980 mm Opening direction - right/left opens outward and inward

#### Finish

Variety of PVC shades or pre-painted finish







Sundoor Handle

\* The colors are for illustration purposes only. The final color may vary.





Model Tuscany

#### **Design Specs for Steel Interior Doors**

Model Tuscany with Aluminum Strips Model A 6 I٥ Model 4 with







#### Model Torino Fluting



### Model Verona with Aluminum Strips



#### Model B





## COMMERCIAL DOOR SERIES (FORMICA)

Wooden doors with external or internal edging, suitable for institutions such as hospitals, schools, offices, public buildings, etc. The doors are extremely durable and are available in all shades of Formica.

#### General information

Non rebated door leaf with tubular chipboard filling and Formica coating on both sides of the leaf and internal or external rustic beech wood frame. 50.1 mm or WPC metal door frame.

#### Door hardware and accessories

3 heavy-duty butt hinges 101 lock for RB cylinder

#### Available options

stainless st