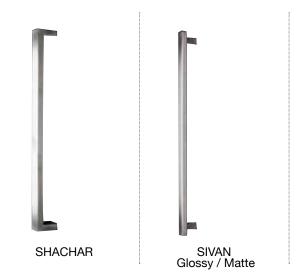

to the rest of the (already existing) six or more existing locking bolts in the door.



### LOCKING PRODUCTS

### **DECORATIVE HANDLES**



#### RB-DOORS<sup>®</sup> Alarm System

The alarm system installed in RB-DOORS® entrance doors during the manufacturing process is designed to be easy to use and provides the user with effortless control of maximum security for the home/office.



Safe Locks

Security lever lock for wood and steel doors. Recommended installation as additional lock for enhancing door's security level.



#### Bio Lock

With its high sensitive sensor and secure wireless structure, this device will provide to use your fingertips as the key of the door. Up to 100 different users, high Secure RF communication Compatible to LOCXIS patented cylinder. Material: Zamak, P/C.



#### LOCXIS

The locking system from RB-LOCKS, offers you the world's most innovative and advanced high security features, meeting stringent quality standards across the board.



The Key Technology: The LOCXIS patented system includes telescopic floating pins that are used as a combination unit for added security and peace of mind. The key is two-sided, with patented protection.









SAPPHIRE Fixed Handle

SAPPHIRE Moveable Handle







## WOOD INTERIOR DOORS RB-DOORS

**RB-DOORS'** wood interior doors are among the most advanced and technological interior doors available on the market. The doors are manufactured in the RB-DOORS<sup>®</sup> factory, a factory with over 40 years of experience in the field. Keeping with the company's highest standards for quality and excellence, the