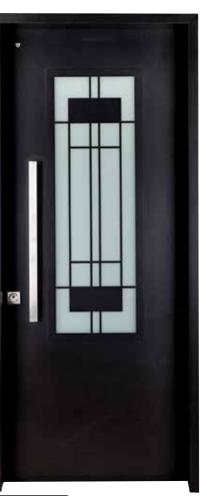

# WINDOWS & DECORATIVE DESIGNS

Steel core doors with a top quality painted finish, available in a broad range of colors and different styles of decorative window and grille combinations.

Neve Tzedek Steel door with triplex window in a choice of RB color shades.

Andromeda Steel door with triplex window in a choice of RB color shades.

www.rb-doors.com 6

## WINDOWS & DECORATIVE DESIGNS

Canterbury Steel door with triplex window in a choice of RB color shades.

Mamila Steel door with triplex window in a choice of RB color shades.

6

Florentine Steel door with triplex window in a choice of RB color shades.