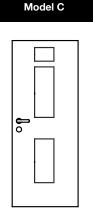

#### Model C

3 equal sections, peripheral aluminum profile and horizontal aluminum striping in either black or nickel. The interior side of the door is supplied with a painted finish\*.