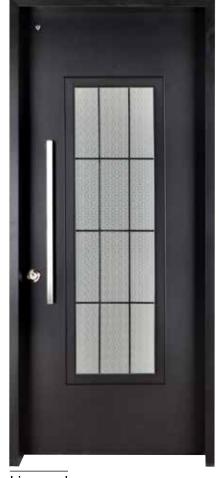

# WINDOWS & DECORATIVE DESIGNS

Steel core doors with a top quality painted finish, available in a broad range of colors and different styles of decorative window and grille combinations.

Neve Tzedek Steel door with triplex window in a choice of RB color shades.

Andromeda Steel door with triplex window in a choice of RB color shades.

www.rb-doors.com 6

## WINDOWS & DECORATIVE DESIGNS

Canterbury Steel door with triplex window in a choice of RB color shades.

Mamila Steel door with triplex window in a choice of RB color shades.

6

Florentine Steel door with triplex window in a choice of RB color shades.