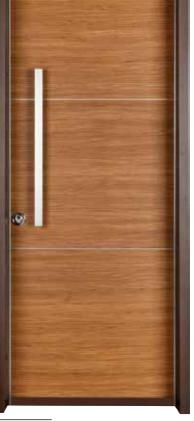

## MIX&MATCH DECORATIVE PANEL

Martinique

Security door with African Walnut decorative wood panel designs

Roxana

Security door with African Walnut decorative wood panel designs.

Security door with African Walnut decorative wood with aluminum bars.

Amelia

Alexandra

Security door with African Walnut decorative wood panel designs.