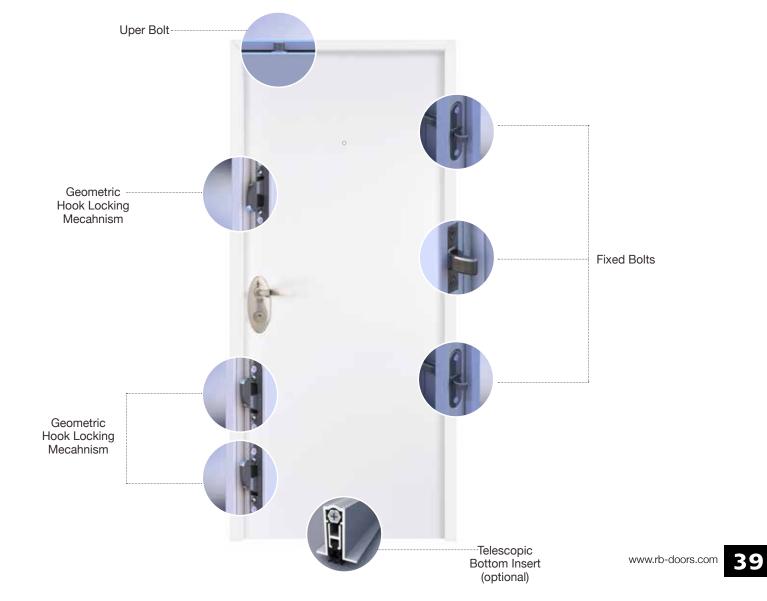

## THE GLADIATOR® SYSTEM Optional

To ensure the security of their customers, RB-DOORS<sup>®</sup> provide the most advanced locking systems. The Gladiator<sup>™</sup> is RB-DOORS' proprietary locking mechanism. It is one of the most advanced locking systems available for residential security doors, directing 3hook-like bolts into the jamb, making it extremely difficult to tamper with the door. This hook is a unique addition to the rest of the (already existing) six or more existing locking bolts in the door.

### LOCKING PRODUCTS