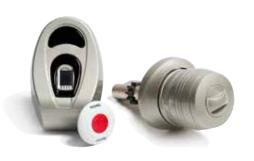

#### Bio Lock

With its high sensitive sensor and secure wireless structure, this device will provide to use your fingertips as the key of the door. Up to 100 different users, high Secure RF communication Compatible to LOCXIS patented cylinder. Material: Zamak, P/C.