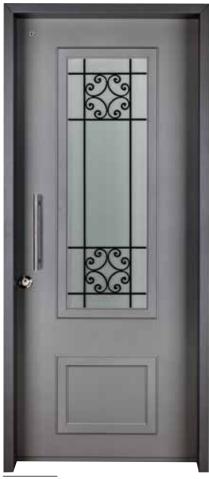

#### IDS 7700

Steel door with Greek style aluminum casting, decorative insulated double-glazed window and internal grille in a choice of RB color shades.

Karina

Steel door with decorative insulated double-glazed window and internal grille in a choice of RB color shades.

IDS 9000

Steel door with Greek style aluminum casting, decorative insulated double-glazed window and internal grille in a choice of RB color shades.