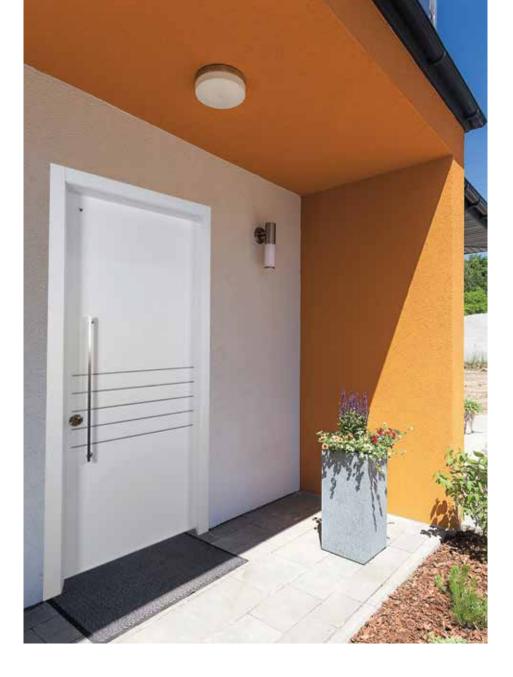

# EMBOSSED AND ALUMINUM STRIPE DESIGNS

Steel core doors with a top quality painted finish, available in a broad range of colors and a variety of aluminum striping and embossing in different geometric shapes.

Triple

Electrostatic powder coating providing outstanding durability with aluminum strip in a choice of RB color shades.

shades.

Duet

Electrostatic powder coating providing outstanding durability with aluminum strip in a choice of RB color