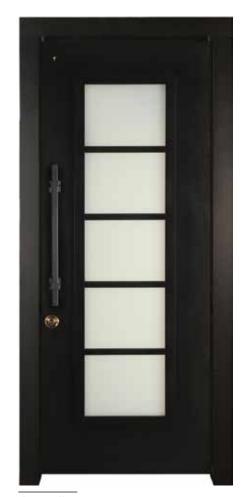

#### Firenze

Steel door with decorative insulated double-glazed window and internal grille in a choice of RB color shades.

Chianti

Steel door with decorative insulated double-glazed window and internal grille in a choice of RB color shades.

#### Bubbles

Steel door with triplex window in a choice of RB color shades.

#### IDS6700

Steel door with decorative insulated double-glazed window and internal grille in a choice of RB color shades.