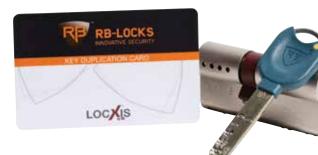

#### LOCXIS

The locking system from RB-LOCKS, offers you the world's most innovative and advanced high security features, meeting stringent quality standards across the board.

The Key Technology: The LOCXIS patented system includes telescopic floating pins that are used as a combination unit for added security and peace of mind. The key is two-sided, with patented protection.