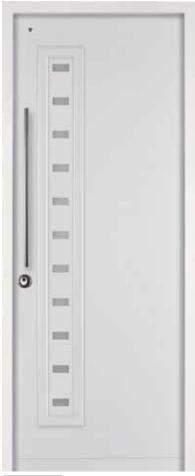

#### Basic

Security door with electrostatic powder coating providing outstanding durability, in a choice of RB color shades.

BASIC (740/744/540) Security door with PVC finish.