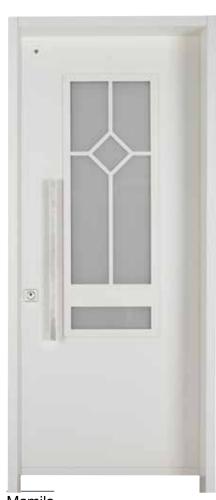

## WINDOWS & DECORATIVE DESIGNS

Canterbury Steel door with triplex window in a choice of RB color shades.

Mamila Steel door with triplex window in a choice of RB color shades.

6

Florentine Steel door with triplex window in a choice of RB color shades.