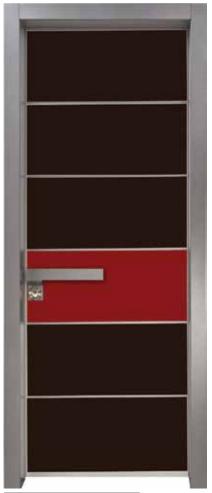

#### Model A

5 equal sections, peripheral aluminum profile and horizontal aluminum striping in either black or nickel. (6 sections for taller doors). The interior side of the door is supplied with a painted finish\*.

5 equal sections including a middle section in a natural aluminum finish with lock, peripheral aluminum profile and horizontal aluminum striping in either black or nickel. (6 sections for taller doors). The interior side of the door is supplied with a painted finish\*.