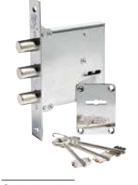

### LOCKING PRODUCTS

## THE GLADIATOR® SYSTEM Optional

To ensure the security of their customers, RB-DOORS<sup>®</sup> provide the most advanced locking systems. The Gladiator<sup>™</sup> is RB-DOORS' proprietary locking mechanism. It is one of the most advanced locking systems available for residential security doors, directing 3hook-like bolts into the jamb, making it extremely difficult to tamper with the door. This hook is a unique addition to the rest of the (already existing) six or more existing locking bolts in the door.