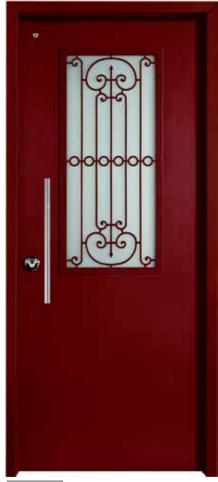

# LASER CUT AND GLASS DESIGNS

Entrance doors with a painted finish, with decorative laser cut steel and grille combinations

Kyoto Laser cut designs, with glass or colored steel combinations in a choice of RB color shades.

Steel door with decorative insulated

double-glazed window and internal grille in a choice of RB color shades.

shades.

36 www.rb-doors.com

Laser cut designs, with colored steel combinations in a choice of RB color