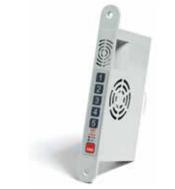

#### RB-DOORS<sup>®</sup> Alarm System

The alarm system installed in RB-DOORS® entrance doors during the manufacturing process is designed to be easy to use and provides the user with effortless control of maximum security for the home/office.