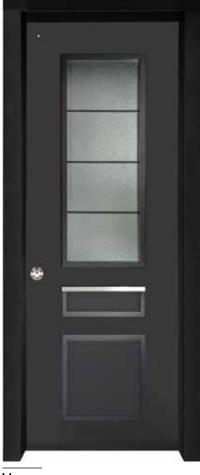

#### IDS 7700

Steel door with Greek style aluminum casting, decorative insulated double-glazed window and internal grille in a choice of RB color shades.

Karina

Steel door with decorative insulated double-glazed window and internal grille in a choice of RB color shades.

IDS 9000

Steel door with Greek style aluminum casting, decorative insulated double-glazed window and internal grille in a choice of RB color shades.

#### Christina

Steel door with triplex window in a choice of RB color shades.