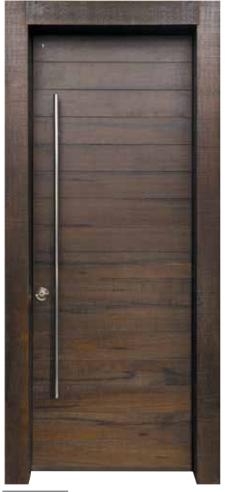

## WOOD INTERIOR DOORS RB-DOORS

**RB-DOORS'** wood interior doors are among the most advanced and technological interior doors available on the market. The doors are manufactured in the RB-DOORS<sup>®</sup> factory, a factory with over 40 years of experience in the field. Keeping with the company's highest standards for quality and excellence, the doors are manufactured in a variety of colors and finishes. The broad range of door series, coatings, manufacturing techniques and styles available will satisfy the various needs and desires of different target audiences while upgrading any room in home or office.

#### **Wood Interior Doors Series**

#### PALAZZO Series

The popular interior door series with Laminato coating, in a variety of colors and textures. This collection caters to contemporary taste with its wide range of colors and textures marked at the right price.