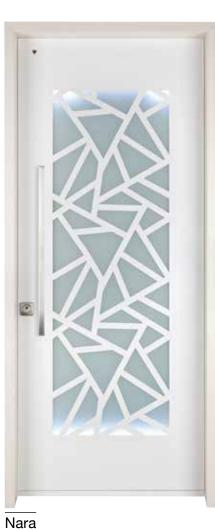

#### Nara Light

Steel door with decorative insulated double-glazed window and internal grille in a choice of RB color shades.