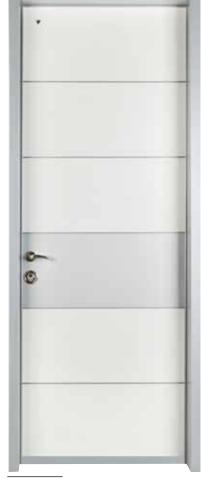

#### Model A

5 equal sections, peripheral aluminum profile and horizontal aluminum striping in either black or nickel. (6 sections for taller doors). The interior side of the door is supplied with a painted finish\*.

5 equal sections including a middle section in a natural aluminum finish with lock, peripheral aluminum profile and horizontal aluminum striping in either black or nickel. (6 sections for taller doors). The interior side of the door is supplied with a painted finish\*.