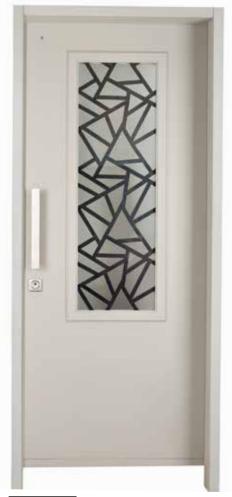

#### Nara Light

Steel door with decorative insulated double-glazed window and internal grille in a choice of RB color shades.