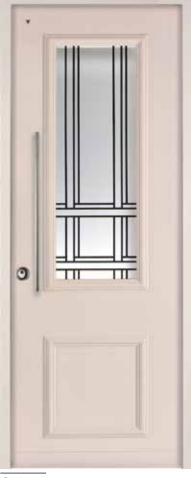

#### IDS 7700

Steel door with Greek style aluminum casting, decorative insulated double-glazed window and internal grille in a choice of RB color shades.

Karina

Steel door with decorative insulated double-glazed window and internal grille in a choice of RB color shades.