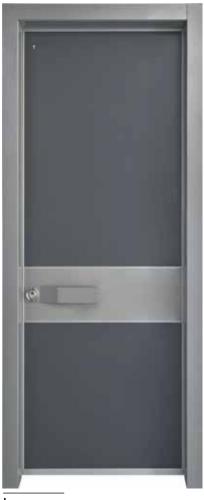

### BASIC DESIGNS

#### Basic

Security door with electrostatic powder coating providing outstanding durability, in a choice of RB color shades.

BASIC (740/744/540) Security door with PVC finish.