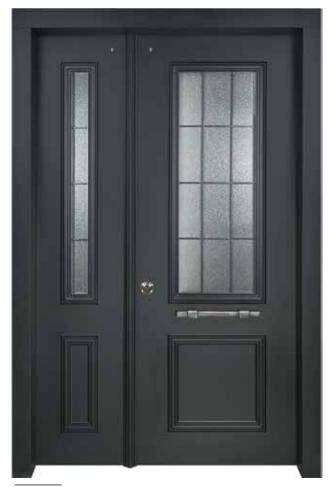

# LASER CUT AND GLASS DESIGNS

Entrance doors with a painted finish, with decorative laser cut steel and grille combinations

Kyoto Laser cut designs, with glass or colored steel combinations in a choice of RB color shades.