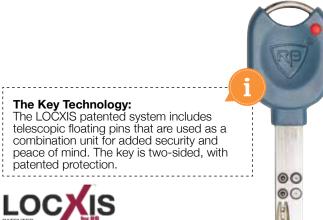

#### LOCXIS

The locking system from RB-LOCKS, offers you the world's most innovative and advanced high security features, meeting stringent quality standards across the board.

The Key Technology: The LOCXIS patented system includes telescopic floating pins that are used as a combination unit for added security and peace of mind. The key is two-sided, with patented protection.