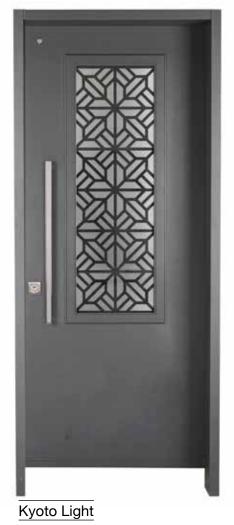

# LASER CUT AND GLASS DESIGNS

Entrance doors with a painted finish, with decorative laser cut steel and grille combinations

Kyoto Laser cut designs, with glass or colored steel combinations in a choice of RB color shades.

Steel door with decorative insulated

double-glazed window and internal grille in a choice of RB color shades.

shades.

36 www.rb-doors.com

Laser cut designs, with colored steel combinations in a choice of RB color