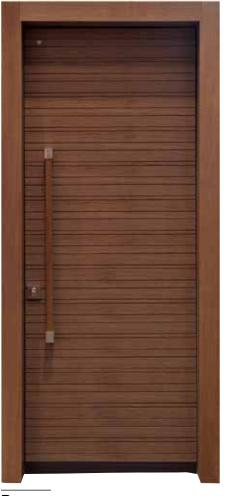

## WOOD INTERIOR DOORS RB-DOORS

**RB-DOORS'** wood interior doors are among the most advanced and technological interior doors available on the market. The doors are manufactured in the RB-DOORS<sup>®</sup> factory, a factory with over 40 years of experience in the field. Keeping with the company's highest standards for quality and excellence, the doors are manufactured in a variety of colors and finishes. The broad range of door series, coatings, manufacturing techniques and styles available will satisfy the various needs and desires of different target audiences while upgrading any room in home or office.

#### **Wood Interior Doors Series**

#### **TOP** Series - Water Resistant

RB-DOORS' TOP Series is among the most advanced and technological interior doors available on the market. The prestigious TOP series interior doors boast a high resistance to water related damage keeping this top quality collection stylish and elegant.