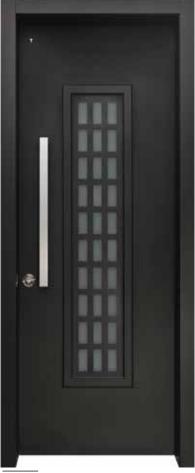

# WINDOWS & DECORATIVE DESIGNS

Steel core doors with a top quality painted finish, available in a broad range of colors and different styles of decorative window and grille combinations.

Neve Tzedek Steel door with triplex window in a choice of RB color shades.

Andromeda Steel door with triplex window in a choice of RB color shades.

www.rb-doors.com 6

## WINDOWS & DECORATIVE DESIGNS

Canterbury Steel door with triplex window in a choice of RB color shades.

Mamila Steel door with triplex window in a choice of RB color shades.

6

Florentine Steel door with triplex window in a choice of RB color shades.