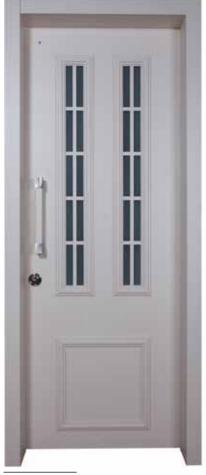

#### Basic

Security door with electrostatic powder coating providing outstanding durability, in a choice of RB color shades.

BASIC (740/744/540) Security door with PVC finish.