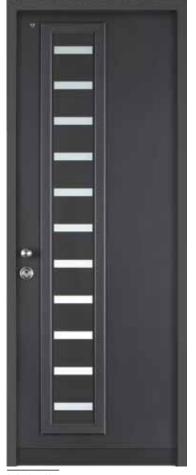

# LASER CUT AND GLASS DESIGNS

Entrance doors with a painted finish, with decorative laser cut steel and grille combinations

Kyoto Laser cut designs, with glass or colored steel combinations in a choice of RB color shades.

Steel door with decorative insulated

double-glazed window and internal grille in a choice of RB color shades.

shades.

36 www.rb-doors.com

Laser cut designs, with colored steel combinations in a choice of RB color

#### Nara Light

Steel door with decorative insulated double-glazed window and internal grille in a choice of RB color shades.