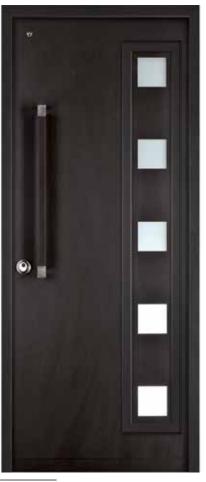

# WINDOWS & DECORATIVE DESIGNS

Steel core doors with a top quality painted finish, available in a broad range of colors and different styles of decorative window and grille combinations.

Neve Tzedek Steel door with triplex window in a choice of RB color shades.

Andromeda Steel door with triplex window in a choice of RB color shades.

www.rb-doors.com 6

## WINDOWS & DECORATIVE DESIGNS

Canterbury Steel door with triplex window in a choice of RB color shades.

Mamila Steel door with triplex window in a choice of RB color shades.

6

Florentine Steel door with triplex window in a choice of RB color shades.