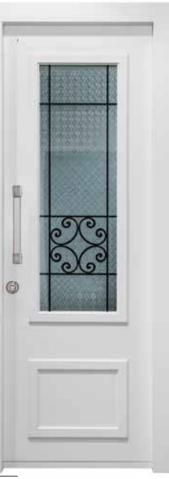

#### IDS 7700

Steel door with Greek style aluminum casting, decorative insulated double-glazed window and internal grille in a choice of RB color shades.

Karina

Steel door with decorative insulated double-glazed window and internal grille in a choice of RB color shades.

IDS 9000

Steel door with Greek style aluminum casting, decorative insulated double-glazed window and internal grille in a choice of RB color shades.