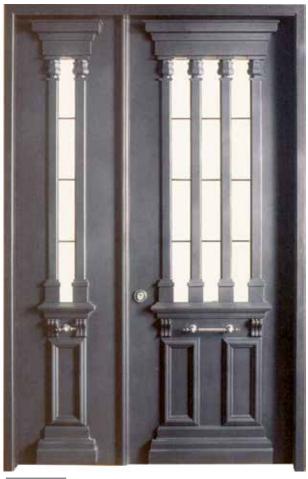

# WINDOWS & DECORATIVE DESIGNS

Steel core doors with a top quality painted finish, available in a broad range of colors and different styles of decorative window and grille combinations.

Neve Tzedek Steel door with triplex window in a choice of RB color shades.

Andromeda Steel door with triplex window in a choice of RB color shades.

www.rb-doors.com 6

## WINDOWS & DECORATIVE DESIGNS

Canterbury Steel door with triplex window in a choice of RB color shades.

Mamila Steel door with triplex window in a choice of RB color shades.

6

Florentine Steel door with triplex window in a choice of RB color shades.