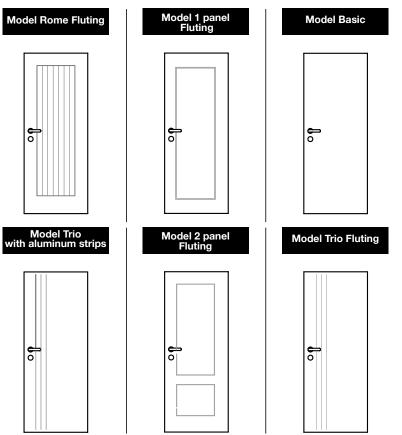

#### **Design Specs for Steel Interior Doors**

Model Tuscany with Aluminum Strips Model A 6 I٥ Model 4 with

#### Model Torino Fluting

### Model Verona with Aluminum Strips

#### Model B