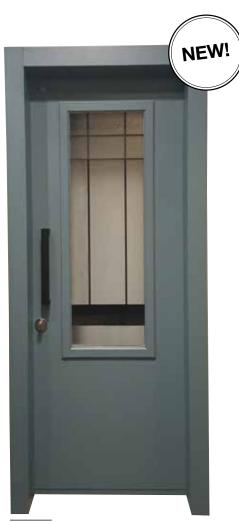

#### Nara Light

Steel door with decorative insulated double-glazed window and internal grille in a choice of RB color shades.