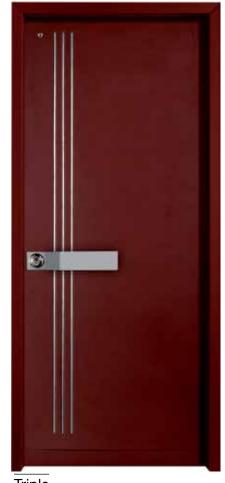

Triple

Electrostatic powder coating providing outstanding durability with aluminum strip in a choice of RB color shades.

shades.

Duet

Electrostatic powder coating providing outstanding durability with aluminum strip in a choice of RB color