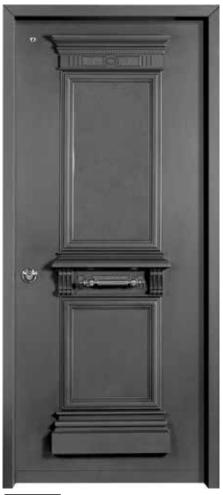

### DECORATIVE ELEMENTS AND PROFILES

A series of steel core doors with a top quality painted finish, available in a broad range of colors and a variety of decorative profiles and elements on the outer side of the door, and on the inner side of the door in some select models.

#### **DECORATIVE ELEMENTS** AND PROFILES

#### Oxford

Electrostatic powder coating providing outstanding durability with profile running down the length of the door on both the inner and outer sides.

#### Renaissance

Electrostatic powder coating providing outstanding durability with 2 decorative profiles on both the inner and outer sides.

#### Topeka

Electrostatic powder coating providing outstanding durability with 3 decorative profiles on both the inner and outer sides.