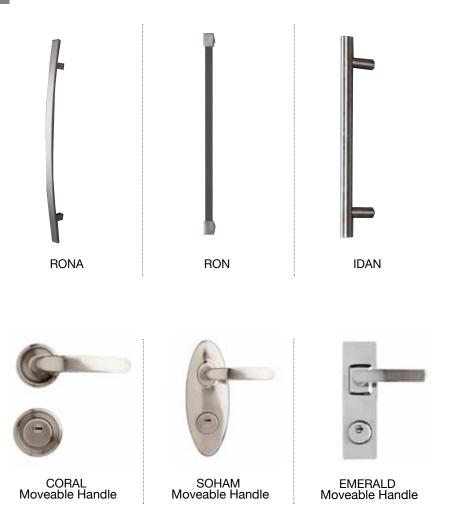

s. Recommended installation as additional lock for enhancing door's security level.



#### Bio Lock

With its high sensitive sensor and secure wireless structure, this device will provide to use your fingertips as the key of the door. Up to 100 different users, high Secure RF communication Compatible to LOCXIS patented cylinder. Material: Zamak, P/C.



#### LOCXIS

The locking system from RB-LOCKS, offers you the world's most innovative and advanced high security features, meeting stringent quality standards across the board.



The Key Technology: The LOCXIS patented system includes telescopic floating pins that are used as a combination unit for added security and peace of mind. The key is two-sided, with patented protection.









SAPPHIRE Fixed Handle

SAPPHIRE Moveable Handle







## WOOD INTERIOR DOORS RB-DOORS

**RB-DOORS'** wood interior doors are among the most advanced and technological interior doors available on the market. The doors are manufactured in the RB-DOORS<sup>®</sup> factory, a factory with over 40 years of experience in the field. Keeping with the company's highest standards for quality and excellence, the doors are manufactured in a variety of colors and finishes. The broad range of door series, coatings, manufacturing techniques and styles available will satisfy the various needs and desires of different target audiences while upgrading any room in home or office.

#### **Wood Interior Doors Series**

#### **TOP** Series - Water Resistant

RB-DOORS' TOP Series is among the most advanced and technological interior doors available on the marke