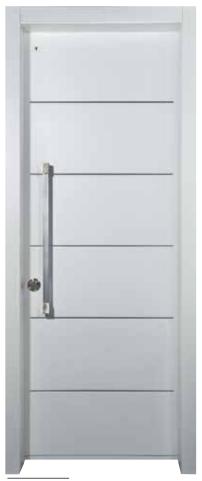

# EMBOSSED AND ALUMINUM STRIPE DESIGNS

Steel core doors with a top quality painted finish, available in a broad range of colors and a variety of aluminum striping and embossing in different geometric shapes.

Triple

Electrostatic powder coating providing outstanding durability with aluminum strip in a choice of RB color shades.

shades.

Duet

Electrostatic powder coating providing outstanding durability with aluminum strip in a choice of RB color